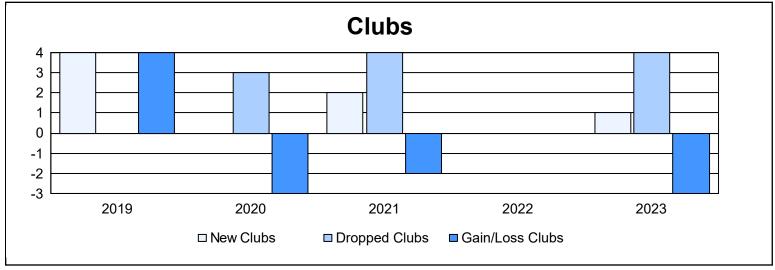

District 4 C6 As of June 2023 Cumulative

| Year      | New<br>Clubs | Dropped<br>Clubs | Gain/<br>Loss<br>Clubs | New<br>Members | Charter<br>Members | Reinstate<br>Members | Transfer<br>Members | Total<br>Member<br>Added | Total<br>Members<br>Dropped | Gain/<br>Loss<br>Members |
|-----------|--------------|------------------|------------------------|----------------|--------------------|----------------------|---------------------|--------------------------|-----------------------------|--------------------------|
| 2018-2019 | 4            | 0                | 4                      | 89             | 84                 | 10                   | 4                   | 187                      | 186                         | 1                        |
| 2019-2020 | 0            | 3                | -3                     | 87             | 18                 | 5                    | 3                   | 113                      | 213                         | -100                     |
| 2020-2021 | 2            | 4                | -2                     | 97             | 61                 | 2                    | 7                   | 167                      | 219                         | -52                      |
| 2021-2022 | 0            | 0                | 0                      | 124            | 5                  | 2                    | 5                   | 136                      | 148                         | -12                      |
| 2022-2023 | 1            | 4                | -3                     | 114            | 22                 | 10                   | 17                  | 163                      | 172                         | -9                       |
| Average   | 1            | 2                | -1                     | 102            | 38                 | 6                    | 7                   | 153                      | 188                         | -34                      |